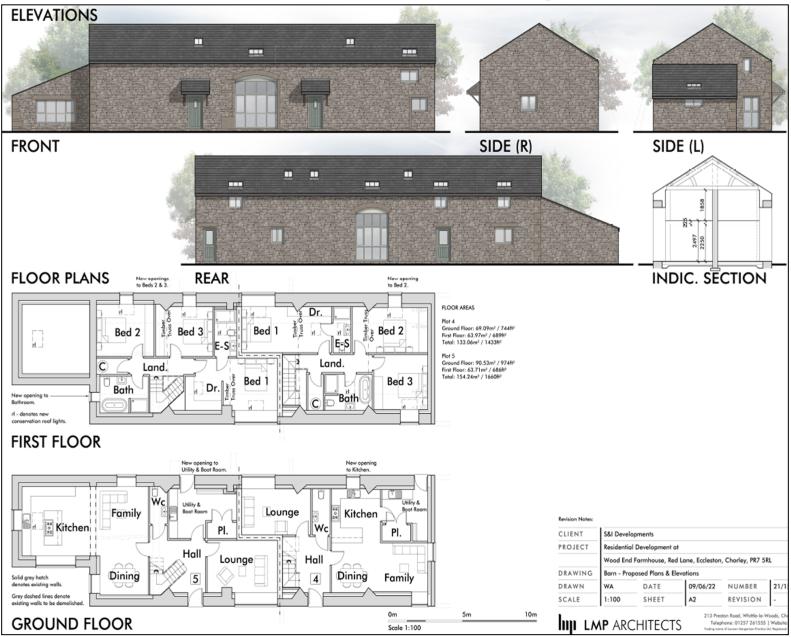

7<sup>th</sup> February 2023



# Item 3g and 3h

#### 22/00851/FUL and 22/00852/LBC

Extensions and renovations to listed farmhouse, conversion of barn to two dwellings, demolition of former farm buildings and erection of two detached and two semidetached dwellings

Application for listed building consent for extensions and renovations to listed farmhouse, conversion of barn to two dwellings and demolition of former farm buildings to enable the erection of two detached dwellings and two semidetached dwellings

## **Location Plan / Existing Site Plan**





# **Existing Farmhouse**



# **Existing Barn**



# **Existing Storage Building**



## **Proposed Site Plan**



#### **Proposed Farmhouse (Plot 1)**



#### **Proposed Plot 2**



#### **Proposed Barn Conversion (Plots 3 and 4)**



#### **Proposed Plot 5**



#### **Proposed Plots 6 and 7**



## **Photo – site from south east**



## **Photo - farmhouse**



#### **Photo – rear of farmhouse**



## Photo – storage building



## Photo – rear of storage building



## Photos – newer extensions to barn



## Photos – newer extensions to barn



## Photos – newer extensions to barn



# Photo – original barn for conversion



# Photo – original barn for conversion