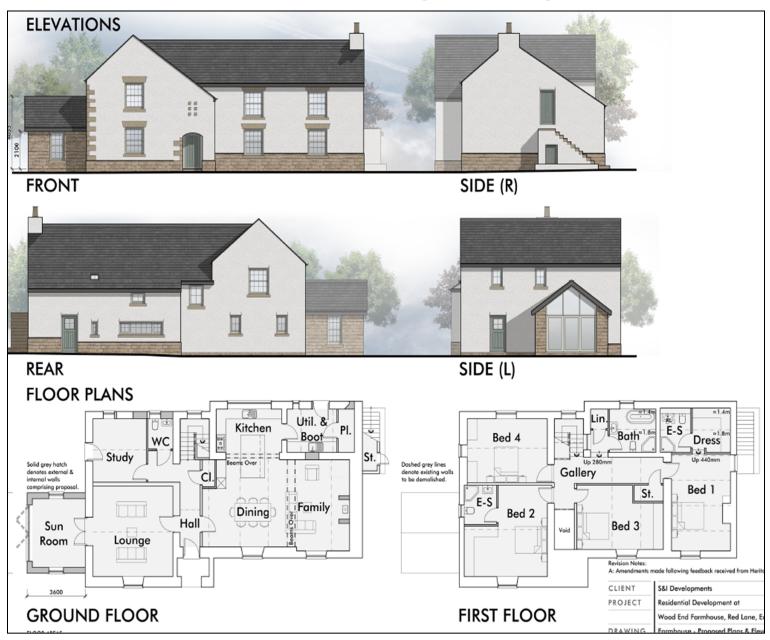

Planning Committee Meeting

7<sup>th</sup> February 2023



# Item 3g and 3h

#### 22/00851/FUL and 22/00852/LBC

Extensions and renovations to listed farmhouse, conversion of barn to two dwellings, demolition of former farm buildings and erection of two detached and two semidetached dwellings

Application for listed building consent for extensions and renovations to listed farmhouse, conversion of barn to two dwellings and demolition of former farm buildings to enable the erection of two detached dwellings and two semidetached dwellings

## **Location Plan / Existing Site Plan**





# **Existing Farmhouse**



# **Existing Barn**



# **Existing Storage Building**



## **Proposed Site Plan**



#### **Proposed Farmhouse (Plot 1)**



#### **Proposed Plot 2**



#### **Proposed Barn Conversion (Plots 3 and 4)**



#### **Proposed Plot 5**



#### **Proposed Plots 6 and 7**



## **Photo – site from south east**



## **Photo - farmhouse**



#### **Photo – rear of farmhouse**



## Photo – storage building



## Photo – rear of storage building



## Photos – newer extensions to barn



## Photos – newer extensions to barn



## Photos – newer extensions to barn



# Photo – original barn for conversion



# Photo – original barn for conversion