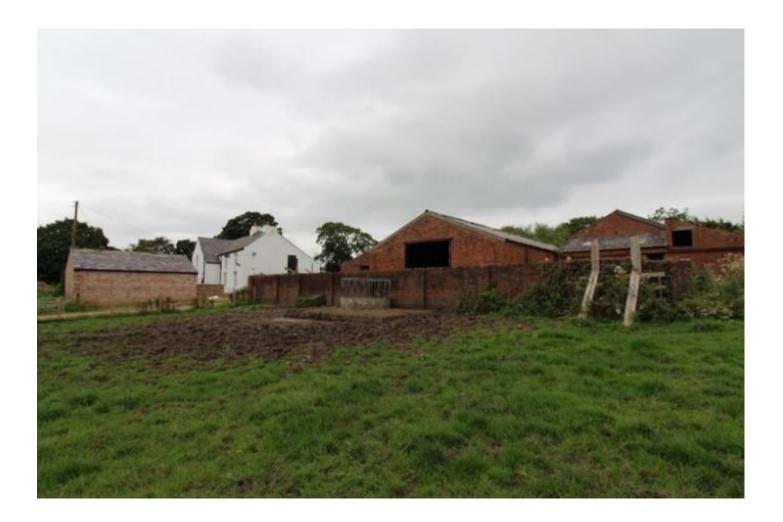

renovations to listed farmhouse, conversion of barn to two dwellings, demolition of former farm buildings and erection of two detached and two semidetached dwellings

Application for listed building consent for extensions and renovations to listed farmhouse, conversion of barn to two dwellings and demolition of former farm buildings to enable the erection of two detached dwellings and two semidetached dwellings

## **Location Plan / Existing Site Plan**





# **Existing Farmhouse**



# **Existing Barn**



# **Existing Storage Building**



## **Proposed Site Plan**



#### **Proposed Farmhouse (Plot 1)**



#### **Proposed Plot 2**



#### **Proposed Barn Conversion (Plots 3 and 4)**



#### **Proposed Plot 5**



#### **Proposed Plots 6 and 7**



## **Photo – site from south east**



## **Photo - farmhouse**



#### **Photo – rear of farmhouse**



## Photo – storage building



## Photo – rear of storage building



## Photos – newer extensions to barn



## Photos – newer extensions to barn



## Photos – newer extensions to barn



# Photo – original barn for conversion



# Photo – original barn for conversion