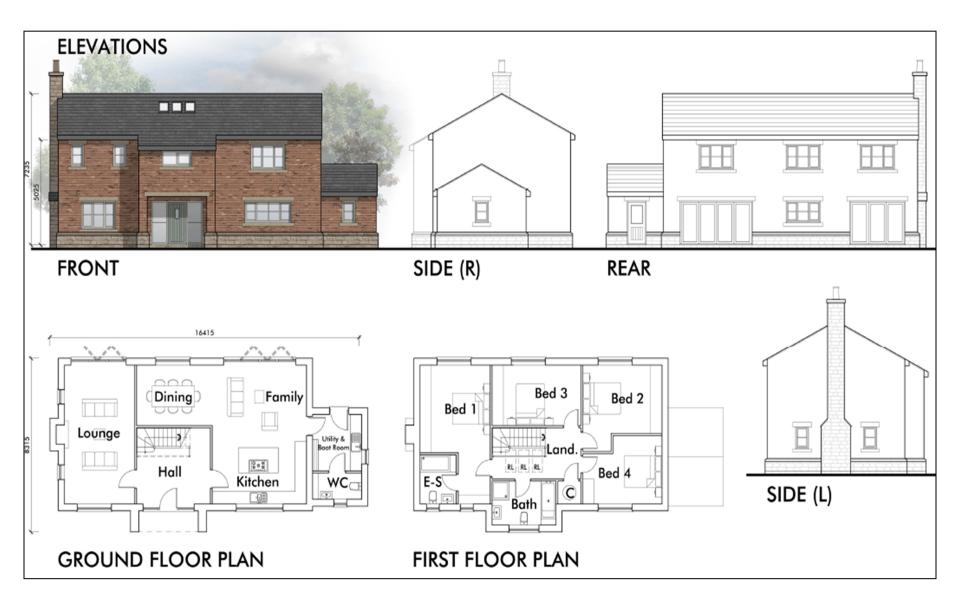

Planning Committee Meeting

7<sup>th</sup> February 2023



# Item 3g and 3h

#### 22/00851/FUL and 22/00852/LBC

Extensions and renovations to listed farmhouse, conversion of barn to two dwellings, demolition of former farm buildings and erection of two detached and two semidetached dwellings

Application for listed building consent for extensions and renovations to listed farmhouse, conversion of barn to two dwellings and demolition of former farm buildings to enable the erection of two detached dwellings and two semidetached dwellings

## **Location Plan / Existing Site Plan**





# **Existing Farmhouse**



# **Existing Barn**



# **Existing Storage Building**



## **Proposed Site Plan**



#### **Proposed Farmhouse (Plot 1)**



#### **Proposed Plot 2**



#### **Proposed Barn Conversion (Plots 3 and 4)**



#### **Proposed Plot 5**



#### **Proposed Plots 6 and 7**



## **Photo – site from south east**



## **Photo - farmhouse**



#### **Photo – rear of farmhouse**



## Photo – storage building



## Photo – rear of storage building



## Photos – newer extensions to barn



## Photos – newer extensions to barn



## Photos – newer extensions to barn



# Photo – original barn for conversion



# Photo – original barn for conversion