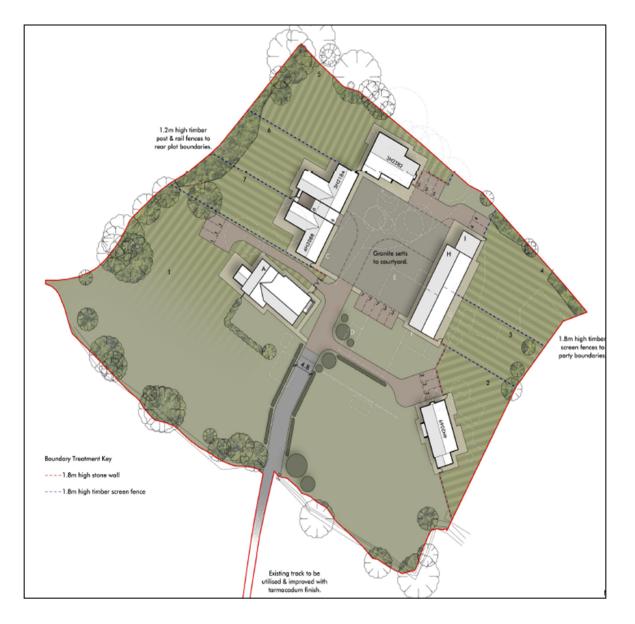

Planning Committee Meeting

7<sup>th</sup> February 2023



# Item 3g and 3h

#### 22/00851/FUL and 22/00852/LBC

Extensions and renovations to listed farmhouse, conversion of barn to two dwellings, demolition of former farm buildings and erection of two detached and two semidetached dwellings

Application for listed building consent for extensions and renovations to listed farmhouse, conversion of barn to two dwellings and demolition of former farm buildings to enable the erection of two detached dwellings and two semidetached dwellings

## **Location Plan / Existing Site Plan**





# **Existing Farmhouse**



# **Existing Barn**



# **Existing Storage Building**



## **Proposed Site Plan**



#### **Proposed Farmhouse (Plot 1)**



#### **Proposed Plot 2**



#### **Proposed Barn Conversion (Plots 3 and 4)**



#### **Proposed Plot 5**



#### **Proposed Plots 6 and 7**



## **Photo – site from south east**



## **Photo - farmhouse**



#### **Photo – rear of farmhouse**



## Photo – storage building



## Photo – rear of storage building



## Photos – newer extensions to barn



## Photos – newer extensions to barn



## Photos – newer extensions to barn



# Photo – original barn for conversion



# Photo – original barn for conversion