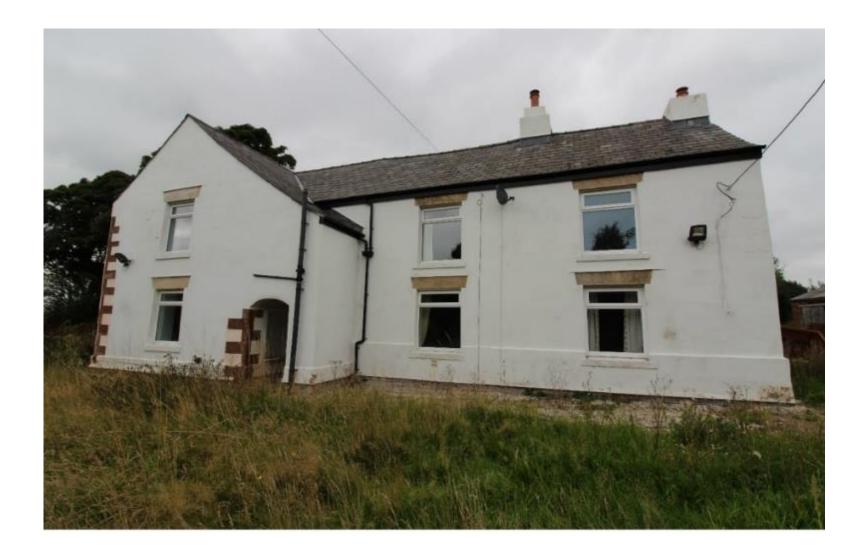

ouse, conversion of barn to two dwellings, demolition of former farm buildings and erection of two detached and two semidetached dwellings

Application for listed building consent for extensions and renovations to listed farmhouse, conversion of barn to two dwellings and demolition of former farm buildings to enable the erection of two detached dwellings and two semidetached dwellings

## **Location Plan / Existing Site Plan**





# **Existing Farmhouse**



# **Existing Barn**



# **Existing Storage Building**



## **Proposed Site Plan**



#### **Proposed Farmhouse (Plot 1)**



#### **Proposed Plot 2**



#### **Proposed Barn Conversion (Plots 3 and 4)**



#### **Proposed Plot 5**



#### **Proposed Plots 6 and 7**



## **Photo – site from south east**



## **Photo - farmhouse**



#### **Photo – rear of farmhouse**



## Photo – storage building



## Photo – rear of storage building



## Photos – newer extensions to barn



## Photos – newer extensions to barn



## Photos – newer extensions to barn



# Photo – original barn for conversion



# Photo – original barn for conversion