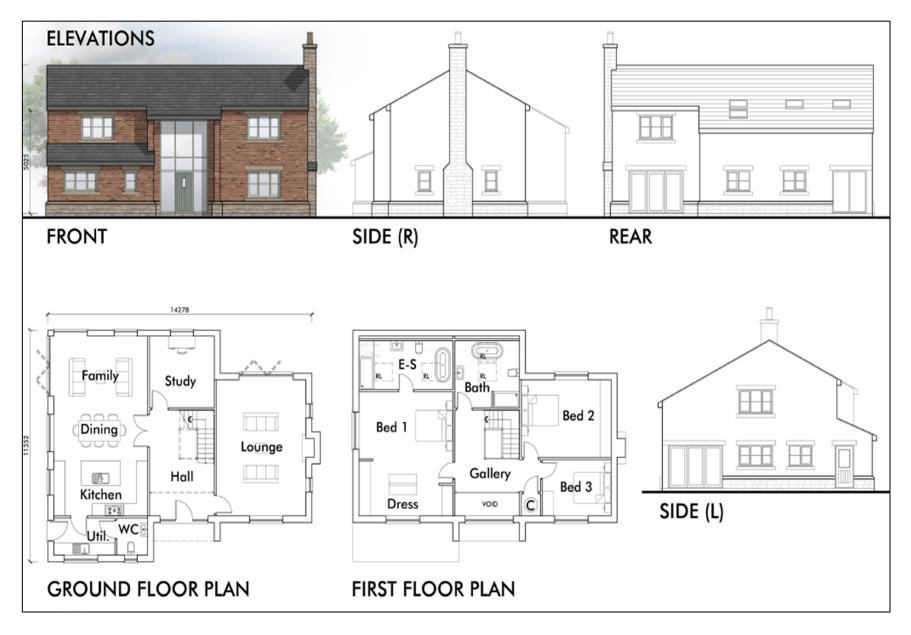

23



# Item 3g and 3h

#### 22/00851/FUL and 22/00852/LBC

Extensions and renovations to listed farmhouse, conversion of barn to two dwellings, demolition of former farm buildings and erection of two detached and two semidetached dwellings

Application for listed building consent for extensions and renovations to listed farmhouse, conversion of barn to two dwellings and demolition of former farm buildings to enable the erection of two detached dwellings and two semidetached dwellings

## **Location Plan / Existing Site Plan**





# **Existing Farmhouse**



# **Existing Barn**



# **Existing Storage Building**



## **Proposed Site Plan**



#### **Proposed Farmhouse (Plot 1)**



#### **Proposed Plot 2**



#### **Proposed Barn Conversion (Plots 3 and 4)**



#### **Proposed Plot 5**



#### **Proposed Plots 6 and 7**



## **Photo – site from south east**



## **Photo - farmhouse**



#### **Photo – rear of farmhouse**



## Photo – storage building



## Photo – rear of storage building



## Photos – newer extensions to barn



## Photos – newer extensions to barn



## Photos – newer extensions to barn



# Photo – original barn for conversion



# Photo – original barn for conversion