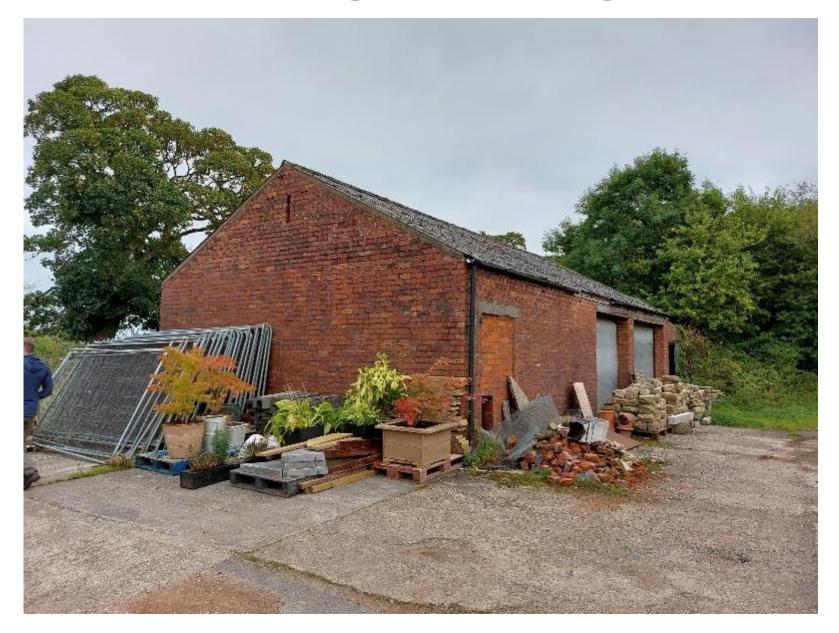

buildings and erection of two detached and two semidetached dwellings

Application for listed building consent for extensions and renovations to listed farmhouse, conversion of barn to two dwellings and demolition of former farm buildings to enable the erection of two detached dwellings and two semidetached dwellings

## **Location Plan / Existing Site Plan**





# **Existing Farmhouse**



# **Existing Barn**



# **Existing Storage Building**



## **Proposed Site Plan**



#### **Proposed Farmhouse (Plot 1)**



#### **Proposed Plot 2**



#### **Proposed Barn Conversion (Plots 3 and 4)**



#### **Proposed Plot 5**



#### **Proposed Plots 6 and 7**



## **Photo – site from south east**



## **Photo - farmhouse**



#### **Photo – rear of farmhouse**



## Photo – storage building



## Photo – rear of storage building



## Photos – newer extensions to barn



## Photos – newer extensions to barn



## Photos – newer extensions to barn



# Photo – original barn for conversion



# Photo – original barn for conversion