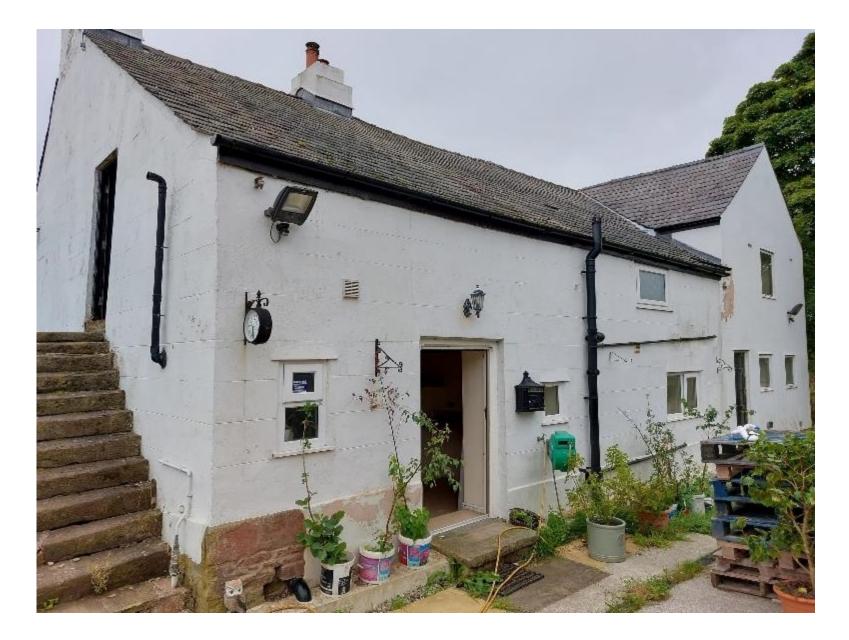

ngs, demolition of former farm buildings and erection of two detached and two semidetached dwellings

Application for listed building consent for extensions and renovations to listed farmhouse, conversion of barn to two dwellings and demolition of former farm buildings to enable the erection of two detached dwellings and two semidetached dwellings

## **Location Plan / Existing Site Plan**





# **Existing Farmhouse**



# **Existing Barn**



# **Existing Storage Building**



## **Proposed Site Plan**



#### **Proposed Farmhouse (Plot 1)**



#### **Proposed Plot 2**



#### **Proposed Barn Conversion (Plots 3 and 4)**



#### **Proposed Plot 5**



#### **Proposed Plots 6 and 7**



## **Photo – site from south east**



## **Photo - farmhouse**



#### **Photo – rear of farmhouse**



## Photo – storage building



## Photo – rear of storage building



## Photos – newer extensions to barn



## Photos – newer extensions to barn



## Photos – newer extensions to barn



# Photo – original barn for conversion



# Photo – original barn for conversion