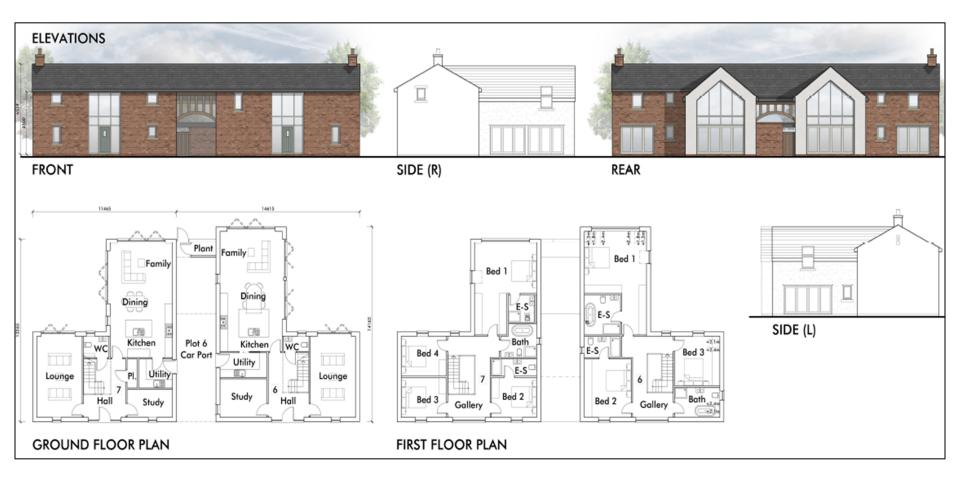

51/FUL and 22/00852/LBC

Extensions and renovations to listed farmhouse, conversion of barn to two dwellings, demolition of former farm buildings and erection of two detached and two semidetached dwellings

Application for listed building consent for extensions and renovations to listed farmhouse, conversion of barn to two dwellings and demolition of former farm buildings to enable the erection of two detached dwellings and two semidetached dwellings

## **Location Plan / Existing Site Plan**





# **Existing Farmhouse**



# **Existing Barn**



# **Existing Storage Building**



## **Proposed Site Plan**



#### **Proposed Farmhouse (Plot 1)**



#### **Proposed Plot 2**



#### **Proposed Barn Conversion (Plots 3 and 4)**



#### **Proposed Plot 5**



#### **Proposed Plots 6 and 7**



## **Photo – site from south east**



## **Photo - farmhouse**



#### **Photo – rear of farmhouse**



## Photo – storage building



## Photo – rear of storage building



## Photos – newer extensions to barn



## Photos – newer extensions to barn



## Photos – newer extensions to barn



# Photo – original barn for conversion



# Photo – original barn for conversion