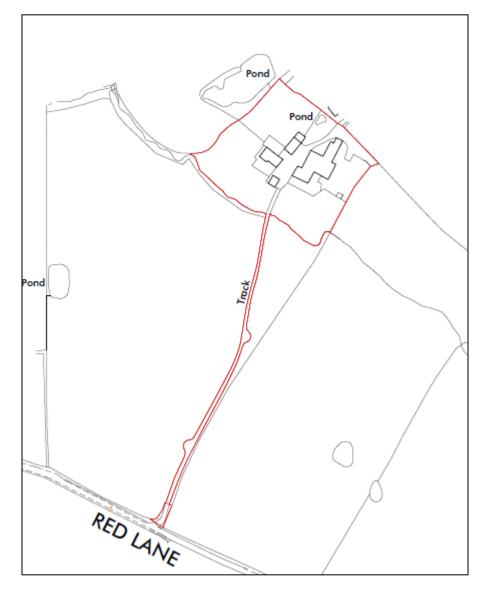

Planning Committee Meeting

7<sup>th</sup> February 2023



# Item 3g and 3h

#### 22/00851/FUL and 22/00852/LBC

Extensions and renovations to listed farmhouse, conversion of barn to two dwellings, demolition of former farm buildings and erection of two detached and two semidetached dwellings

Application for listed building consent for extensions and renovations to listed farmhouse, conversion of barn to two dwellings and demolition of former farm buildings to enable the erection of two detached dwellings and two semidetached dwellings

## **Location Plan / Existing Site Plan**





# **Existing Farmhouse**



# **Existing Barn**



# **Existing Storage Building**



## **Proposed Site Plan**



#### **Proposed Farmhouse (Plot 1)**



#### **Proposed Plot 2**



#### **Proposed Barn Conversion (Plots 3 and 4)**



#### **Proposed Plot 5**



#### **Proposed Plots 6 and 7**



## **Photo – site from south east**



## **Photo - farmhouse**



#### **Photo – rear of farmhouse**



## Photo – storage building



## Photo – rear of storage building



## Photos – newer extensions to barn



## Photos – newer extensions to barn



## Photos – newer extensions to barn



# Photo – original barn for conversion



# Photo – original barn for conversion