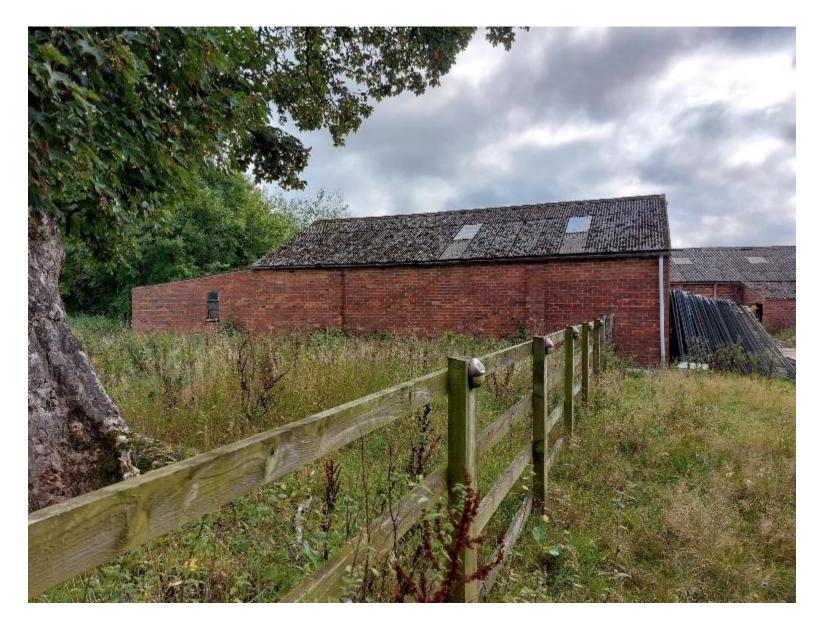

and two semidetached dwellings

Application for listed building consent for extensions and renovations to listed farmhouse, conversion of barn to two dwellings and demolition of former farm buildings to enable the erection of two detached dwellings and two semidetached dwellings

## **Location Plan / Existing Site Plan**





# **Existing Farmhouse**



# **Existing Barn**



# **Existing Storage Building**



## **Proposed Site Plan**



#### **Proposed Farmhouse (Plot 1)**



#### **Proposed Plot 2**



#### **Proposed Barn Conversion (Plots 3 and 4)**



#### **Proposed Plot 5**



#### **Proposed Plots 6 and 7**



## **Photo – site from south east**



## **Photo - farmhouse**



#### **Photo – rear of farmhouse**



## Photo – storage building



## Photo – rear of storage building



## Photos – newer extensions to barn



## Photos – newer extensions to barn



## Photos – newer extensions to barn



# Photo – original barn for conversion



# Photo – original barn for conversion