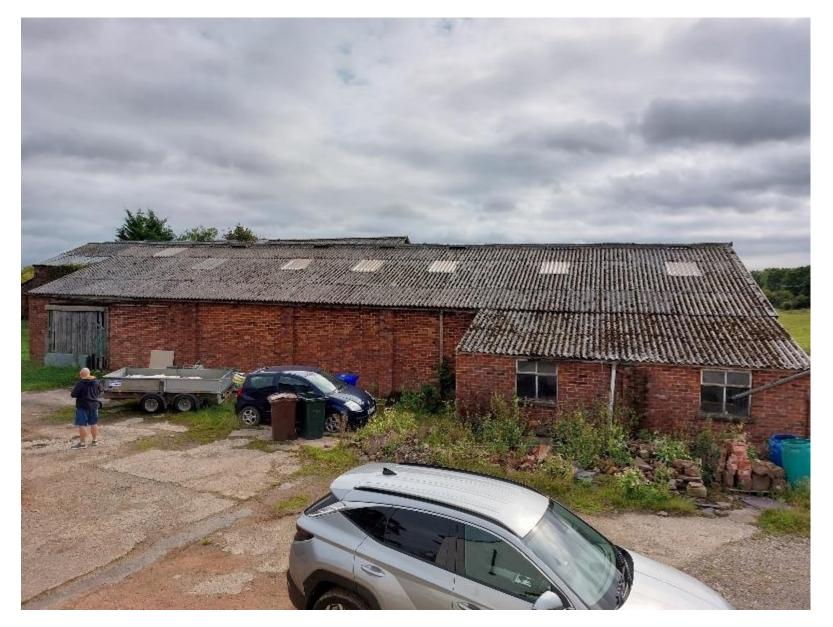

ion for listed building consent for extensions and renovations to listed farmhouse, conversion of barn to two dwellings and demolition of former farm buildings to enable the erection of two detached dwellings and two semidetached dwellings

## **Location Plan / Existing Site Plan**





# **Existing Farmhouse**



# **Existing Barn**



# **Existing Storage Building**



## **Proposed Site Plan**



#### **Proposed Farmhouse (Plot 1)**



#### **Proposed Plot 2**



#### **Proposed Barn Conversion (Plots 3 and 4)**



#### **Proposed Plot 5**



#### **Proposed Plots 6 and 7**



## **Photo – site from south east**



## **Photo - farmhouse**



#### **Photo – rear of farmhouse**



## Photo – storage building



## Photo – rear of storage building



## Photos – newer extensions to barn



## Photos – newer extensions to barn



## Photos – newer extensions to barn



# Photo – original barn for conversion



# Photo – original barn for conversion