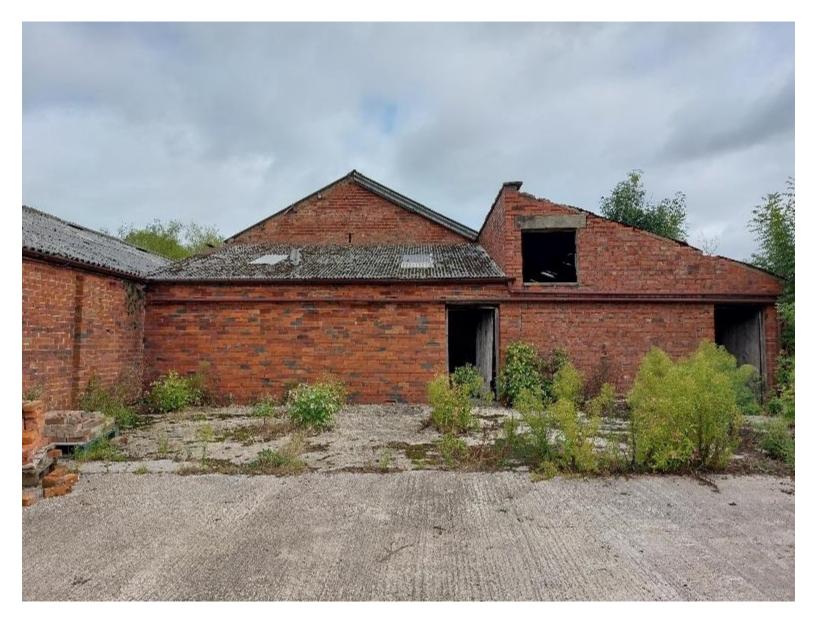

se, conversion of barn to two dwellings and demolition of former farm buildings to enable the erection of two detached dwellings and two semidetached dwellings

## **Location Plan / Existing Site Plan**





# **Existing Farmhouse**



# **Existing Barn**



# **Existing Storage Building**



## **Proposed Site Plan**



#### **Proposed Farmhouse (Plot 1)**



#### **Proposed Plot 2**



#### **Proposed Barn Conversion (Plots 3 and 4)**



#### **Proposed Plot 5**



#### **Proposed Plots 6 and 7**



## **Photo – site from south east**



## **Photo - farmhouse**



#### **Photo – rear of farmhouse**



## Photo – storage building



## Photo – rear of storage building



## Photos – newer extensions to barn



## Photos – newer extensions to barn



## Photos – newer extensions to barn



# Photo – original barn for conversion



# Photo – original barn for conversion