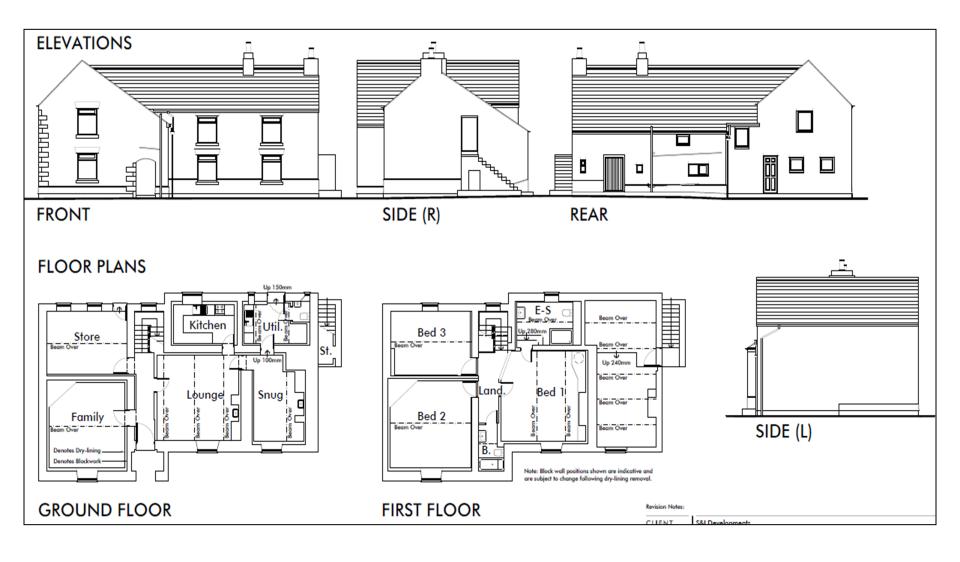

Planning Committee Meeting

7<sup>th</sup> February 2023



# Item 3g and 3h

#### 22/00851/FUL and 22/00852/LBC

Extensions and renovations to listed farmhouse, conversion of barn to two dwellings, demolition of former farm buildings and erection of two detached and two semidetached dwellings

Application for listed building consent for extensions and renovations to listed farmhouse, conversion of barn to two dwellings and demolition of former farm buildings to enable the erection of two detached dwellings and two semidetached dwellings

## **Location Plan / Existing Site Plan**





# **Existing Farmhouse**



# **Existing Barn**



# **Existing Storage Building**



## **Proposed Site Plan**



#### **Proposed Farmhouse (Plot 1)**



#### **Proposed Plot 2**



#### **Proposed Barn Conversion (Plots 3 and 4)**



#### **Proposed Plot 5**



#### **Proposed Plots 6 and 7**



## **Photo – site from south east**



## **Photo - farmhouse**



#### **Photo – rear of farmhouse**



## Photo – storage building



## Photo – rear of storage building



## Photos – newer extensions to barn



## Photos – newer extensions to barn



## Photos – newer extensions to barn



# Photo – original barn for conversion



# Photo – original barn for conversion