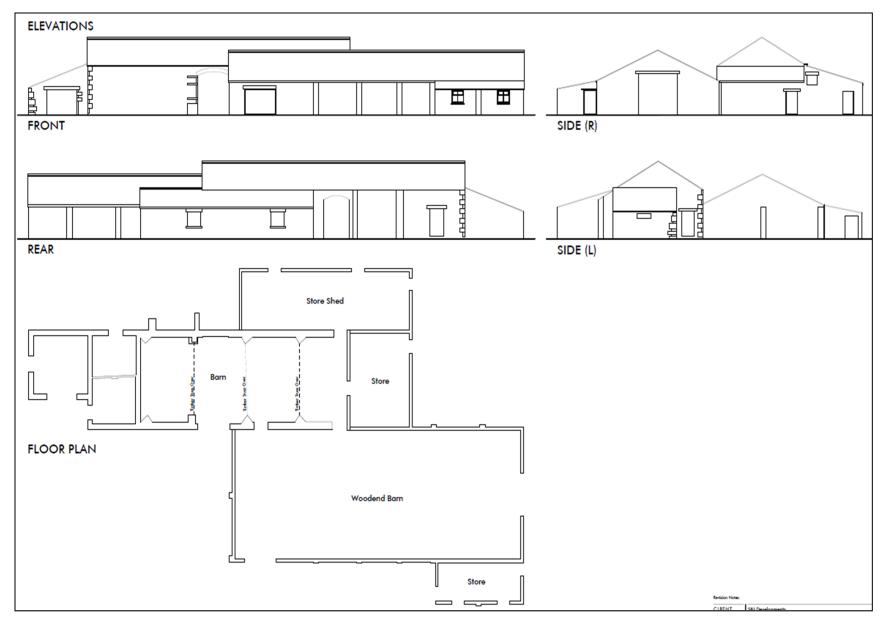

Planning Committee Meeting

7<sup>th</sup> February 2023



# Item 3g and 3h

#### 22/00851/FUL and 22/00852/LBC

Extensions and renovations to listed farmhouse, conversion of barn to two dwellings, demolition of former farm buildings and erection of two detached and two semidetached dwellings

Application for listed building consent for extensions and renovations to listed farmhouse, conversion of barn to two dwellings and demolition of former farm buildings to enable the erection of two detached dwellings and two semidetached dwellings

## **Location Plan / Existing Site Plan**





# **Existing Farmhouse**



# **Existing Barn**



# **Existing Storage Building**



## **Proposed Site Plan**



#### **Proposed Farmhouse (Plot 1)**



#### **Proposed Plot 2**



#### **Proposed Barn Conversion (Plots 3 and 4)**



#### **Proposed Plot 5**



#### **Proposed Plots 6 and 7**



## **Photo – site from south east**



## **Photo - farmhouse**



#### **Photo – rear of farmhouse**



## Photo – storage building



## Photo – rear of storage building



## Photos – newer extensions to barn



## Photos – newer extensions to barn



## Photos – newer extensions to barn



# Photo – original barn for conversion



# Photo – original barn for conversion