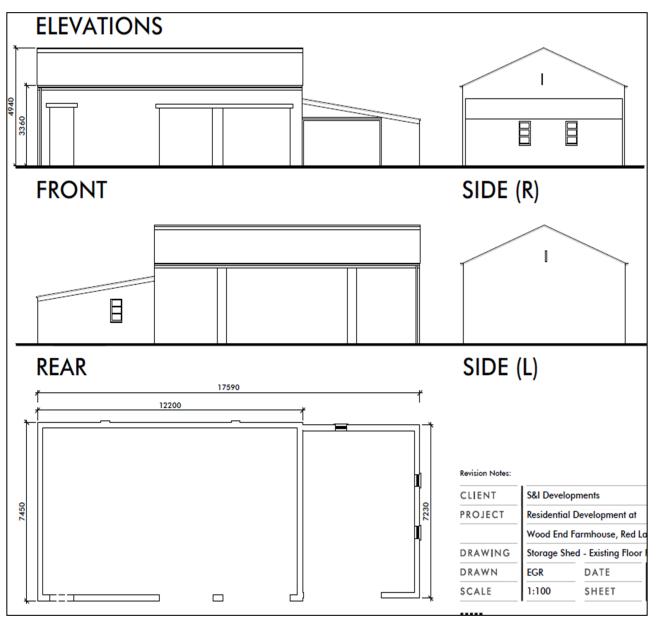

Planning Committee Meeting

7<sup>th</sup> February 2023



# Item 3g and 3h

#### 22/00851/FUL and 22/00852/LBC

Extensions and renovations to listed farmhouse, conversion of barn to two dwellings, demolition of former farm buildings and erection of two detached and two semidetached dwellings

Application for listed building consent for extensions and renovations to listed farmhouse, conversion of barn to two dwellings and demolition of former farm buildings to enable the erection of two detached dwellings and two semidetached dwellings

## **Location Plan / Existing Site Plan**





# **Existing Farmhouse**



# **Existing Barn**



# **Existing Storage Building**



## **Proposed Site Plan**



#### **Proposed Farmhouse (Plot 1)**



#### **Proposed Plot 2**



#### **Proposed Barn Conversion (Plots 3 and 4)**



#### **Proposed Plot 5**



#### **Proposed Plots 6 and 7**



## **Photo – site from south east**



## **Photo - farmhouse**



#### **Photo – rear of farmhouse**



## Photo – storage building



## Photo – rear of storage building



## Photos – newer extensions to barn



## Photos – newer extensions to barn



## Photos – newer extensions to barn



# Photo – original barn for conversion



# Photo – original barn for conversion