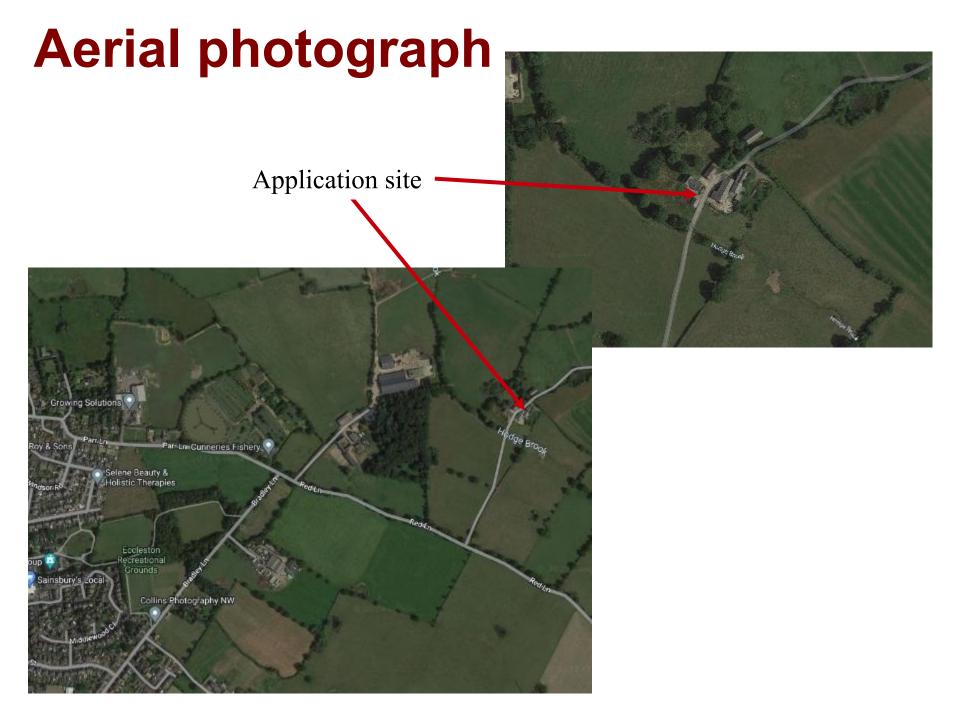

Planning Committee Meeting

7<sup>th</sup> February 2023



# Item 3g and 3h

#### 22/00851/FUL and 22/00852/LBC

Extensions and renovations to listed farmhouse, conversion of barn to two dwellings, demolition of former farm buildings and erection of two detached and two semidetached dwellings

Application for listed building consent for extensions and renovations to listed farmhouse, conversion of barn to two dwellings and demolition of former farm buildings to enable the erection of two detached dwellings and two semidetached dwellings

## **Location Plan / Existing Site Plan**





# **Existing Farmhouse**



# **Existing Barn**



# **Existing Storage Building**



## **Proposed Site Plan**



#### **Proposed Farmhouse (Plot 1)**



#### **Proposed Plot 2**



#### **Proposed Barn Conversion (Plots 3 and 4)**



#### **Proposed Plot 5**



#### **Proposed Plots 6 and 7**



## **Photo – site from south east**



## **Photo - farmhouse**



#### **Photo – rear of farmhouse**



## Photo – storage building



## Photo – rear of storage building



## Photos – newer extensions to barn



## Photos – newer extensions to barn



## Photos – newer extensions to barn



# Photo – original barn for conversion



# Photo – original barn for conversion